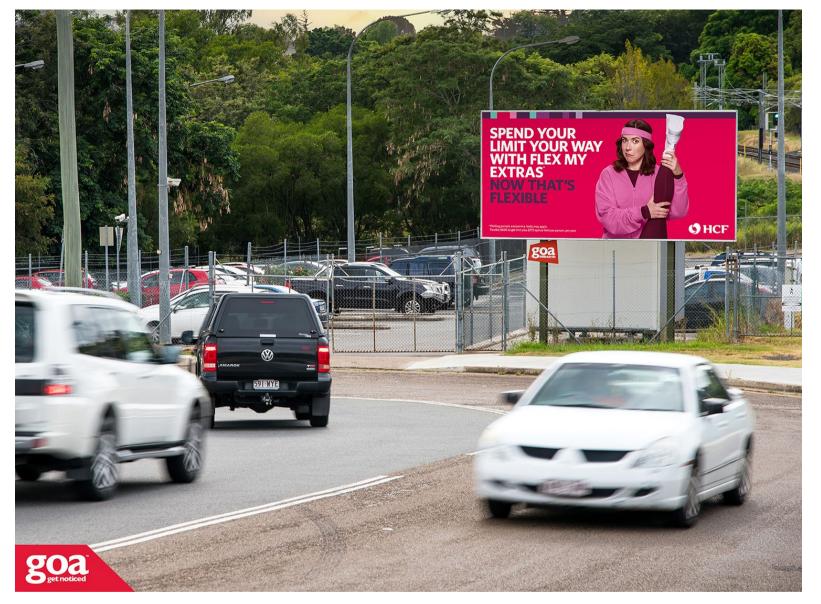

This CLASSIC 6x3m billboard is located in Ipswich, southwest of Brisbane. Olga Street is close to Ipswich City Square, the Ipswich Mall and the Ipswich CBD. Used by vehicles entering and exiting the Riverlink Shopping Centre, and vehicles travelling to Ipswich CBD from north Ipswich, the site is on a corner and is visible to traffic travelling in both directions - making it a great location for your brand to get noticed.

## Olga St, Ipswich - Inbound 4305 0007

**Ipswich** 

6.00m x 3.00m

Pocket Edge